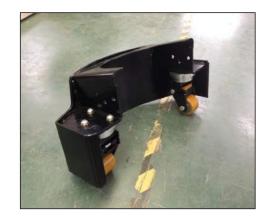

## T20-15ETS Powered Pallet Truck

- **EQUIPPED WITH SUPPORT WHEELS**
- **RELIABLE CURTIS STEERING SYSTEM**
- **BATTERY INDICATOR & EMERGENCY BRAKE**

Our best seller T20-15ET, with a new feature!

T20-15ETS is equipped with two support wheels, ensuring a more stable and safe drive. Affordable full-electric pallet truck with many advantages. Built-in charger with a 24V / 60Ah battery. Curtis controller provides reliability and is easily adapted to the operator. Electromagnetic disc brake ensures that braking is always safe and reliable. A throughout safety thinking have among many things resulted in a creep function and an automatic decrease of speed at sturdy or sudden turnings. Ergonomically designed handle and controls makes the machine comfortable and easy to operate. Friendly to operator's arms and shoulders. The machine can handle most pallets and has a capacity of 1500 kg.