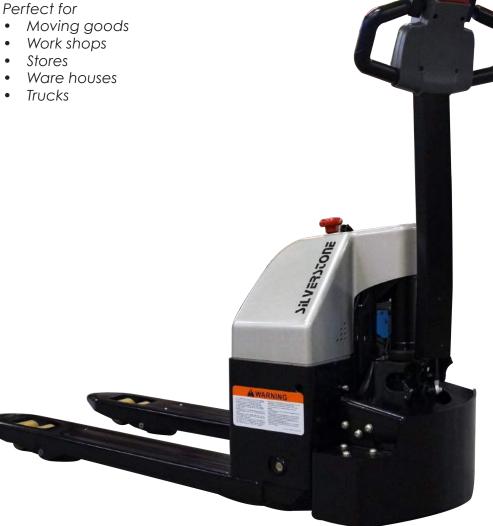

## T20-15ETS Powered Pallet Truck

- **EQUIPPED WITH SUPPORT WHEELS**
- **RELIABLE CURTIS STEERING SYSTEM**
- **BATTERY INDICATOR & EMERGENCY BRAKE**

Our best seller T20-15ET, with a new feature!

T20-15ETS is equipped with two support wheels, ensuring a more stable and safe drive. Affordable full-electric pallet truck with many advantages. Built-in charger with a 24V / 60Ah battery. Curtis controller provides reliability and is easily adapted to the operator. Electromagnetic disc brake ensures that braking is always safe and reliable. A throughout safety thinking have among many things resulted in a creep function and an automatic decrease of speed at sturdy or sudden turnings. Ergonomically designed handle and controls makes the machine comfortable and easy to operate. Friendly to operator's arms and shoulders. The machine can handle most pallets and has a capacity of 1500 kg.